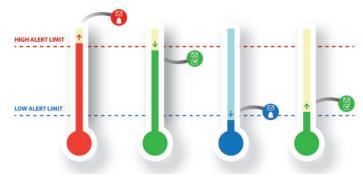

## Wireless Alert TP

Wireless Alert TP is a battery-powered temperature sensor that sends a warning email if a user-set level is reached. Simply select your temperature limits and connect to any Wi-Fi network using the FilesThruTheAir mobile app.