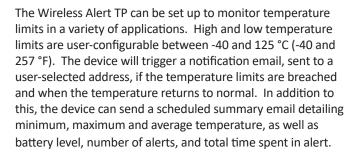

## Wireless Alert TP

Wireless Alert TP is a battery-powered temperature sensor that sends a warning email if a user-set level is reached. Simply select your temperature limits and connect to any Wi-Fi network using the FilesThruTheAir mobile app.

- -40 to +125 °C temperature probe with 1.5m cable
- User-configurable high and low temperature limits
- Sends email alerts and scheduled status reports
- Flashing alert indicator
- Wi-Fi connected
- Simple to set up using the free mobile app
- Two years' battery life (typical)
- No ongoing subscription fee:
- Includes sticky pad for wall mounting