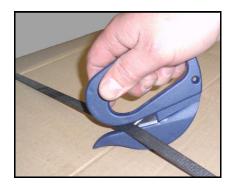

## COLOURS AVAILABLE

Plastics / Sheeting

Bubble / Stretch / Shrink Wrap

Strapping / Banding

The disposable Swan Safety Knife is an ideal bag/ sack cutter. With it's pointed nose to puncture into material, 'opposing slopes' at the blade exit for a more efficient cut and tape cutter located at the side of the knife, this is an excellent general warehouse cutter. Moulded in a Metal Detectable plastic with Stainless Steel blade and tape cutter.