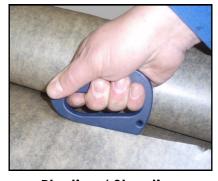

## COLOURS AVAILABLE

Plastics / Sheeting

Bubble / Stretch / Shrink Wrap

Strapping / Banding

The disposable Swan Safety Knife is an ideal bag/ sack cutter. With it's pointed nose to puncture into material, 'opposing slopes' at the blade exit for a more efficient cut and tape cutter located at the side of the knife, this is an excellent general warehouse cutter. Moulded in a Metal Detectable plastic with Stainless Steel blade and tape cutter.