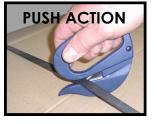

## COLOURS AVAILABLE

Plastics / Sheeting

Bubble / Stretch / Shrink Wrap

Strapping / Banding

The disposable Swan Safety Knife is an ideal bag/ sack cutter. With it's pointed nose to puncture into material, 'opposing slopes' at the blade exit for a more efficient cut and tape cutter located at the side of the knife, this is an excellent general warehouse cutter. Moulded in a Metal Detectable plastic with Stainless Steel blade and tape cutter.