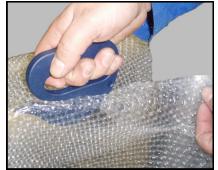

## COLOURS AVAILABLE

Plastics / Sheeting

Bubble / Stretch / Shrink Wrap

Strapping / Banding

The disposable Swan Safety Knife is an ideal bag/ sack cutter. With it's pointed nose to puncture into material, 'opposing slopes' at the blade exit for a more efficient cut and tape cutter located at the side of the knife, this is an excellent general warehouse cutter. Moulded in a Metal Detectable plastic with Stainless Steel blade and tape cutter.