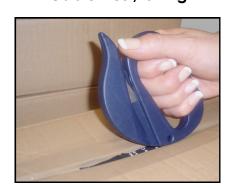

## COLOURS AVAILABLE

Plastics / Sheeting

Bubble / Stretch / Shrink Wrap

Strapping / Banding

The disposable Swan Safety Knife is an ideal bag/ sack cutter. With it's pointed nose to puncture into material, 'opposing slopes' at the blade exit for a more efficient cut and tape cutter located at the side of the knife, this is an excellent general warehouse cutter. Moulded in a Metal Detectable plastic with Stainless Steel blade and tape cutter.