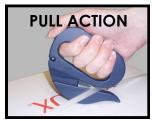

## COLOURS AVAILABLE

Plastics / Sheeting

Bubble / Stretch / Shrink Wrap

Strapping / Banding

The disposable Swan Safety Knife is an ideal bag/ sack cutter. With it's pointed nose to puncture into material, 'opposing slopes' at the blade exit for a more efficient cut and tape cutter located at the side of the knife, this is an excellent general warehouse cutter. Moulded in a Metal Detectable plastic with Stainless Steel blade and tape cutter.