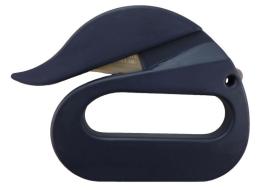

## COLOURS AVAILABLE

Plastics / Sheeting

Bubble / Stretch / Shrink Wrap

Strapping / Banding

The disposable Swan Safety Knife is an ideal bag/ sack cutter. With it's pointed nose to puncture into material, 'opposing slopes' at the blade exit for a more efficient cut and tape cutter located at the side of the knife, this is an excellent general warehouse cutter. Moulded in a Metal Detectable plastic with Stainless Steel blade and tape cutter.