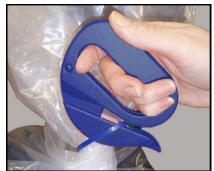

## COLOURS AVAILABLE

Plastics / Sheeting

Bubble / Stretch / Shrink Wrap

Strapping / Banding

The disposable Swan Safety Knife is an ideal bag/ sack cutter. With it's pointed nose to puncture into material, 'opposing slopes' at the blade exit for a more efficient cut and tape cutter located at the side of the knife, this is an excellent general warehouse cutter. Moulded in a Metal Detectable plastic with Stainless Steel blade and tape cutter.