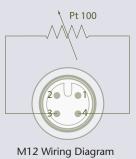

## RTD-6-1/8-M12

100 Ohm Platinum RTD Probe with M12 Connector

1/8″

 $\square$ 

## Features

- 6 in Probe
- 1/8 in Probe Tip Diameter
- Mounting Thread 3/8 in
- Fast Response Time
- M12 Connector

This RTD probe is compatible with the MadgeTech HiTemp140-M12 data logger and other data loggers equipped with an M12 connector. This 6 in probe has a diameter of 1/8 in and the 100 Ohm platinum sensor offers a fast response time. The mounting thread ensures a stable and tight connection and the M12 connector makes this probe application dynamic. The RTD-6-1/8-M12 probe is well suited for applications in process control as well as test and measurement applications.