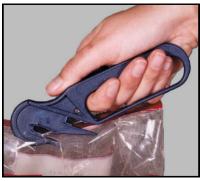

## Please test all detectable products with YOUR detection equipment prior to use

Twin blade entry provides a larger target area and extended blade life. Knife head 'prongs' can be used to puncture into plastics, stretch/ shrink wrap.