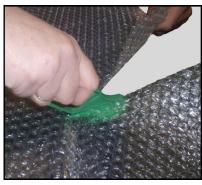

String

Bubble / Shrink / Stretch Wrap

Plastic Bags / Sheeting

## Please test all detectable products with YOUR detection equipment prior to use

Twin blade entry provides a larger target area and extended blade life. Knife head 'prongs' can be used to puncture into plastics, stretch/ shrink wrap.