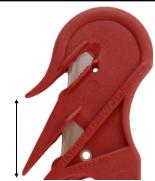

## PENGUIN 400M INSTRUCTION GUIDELINES

The disposable Penguin 400M is a one piece, lightweight Safety Knife complete with twin blade entry which prolongs the blade life and a handle for a controlled grip. Moulded in a Metal Detectable plastic with Stainless Steel blade.

## Please test all detectable products with YOUR detection equipment prior to use

Twin blade entry provides a larger target area and extended blade life. Knife head 'prongs' can be used to puncture into plastics, stretch/ shrink wrap.