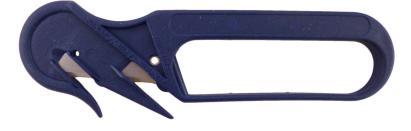

## PENGUIN 400M INSTRUCTION GUIDELINES

The disposable Penguin 400M is a one piece, lightweight Safety Knife complete with twin blade entry which prolongs the blade life and a handle for a controlled grip. Moulded in a Metal Detectable plastic with Stainless Steel blade.

## Please test all detectable products with YOUR detection equipment prior to use

Twin blade entry provides a larger target area and extended blade life. Knife head 'prongs' can be used to puncture into plastics, stretch/ shrink wrap.