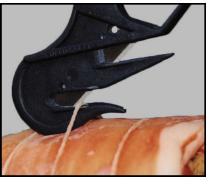

## Please test all detectable products with YOUR detection equipment prior to use

Twin blade entry provides a larger target area and extended blade life. Knife head 'prongs' can be used to puncture into plastics, stretch/ shrink wrap.