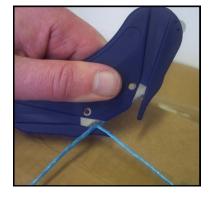

Tape

String / Cable Ties

Stretch/Shrink/Bubble Wrap

Cardboard

Strapping / Banding

Bags / Sacks

Distributed by:-

**BST Detectable Products Unit 7 Delta Court** Sky Business Park, Doncaster South Yorkshire, DN9 3GN, UK Tel: 01302 775208