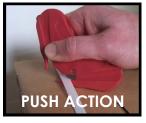

## **INSTRUCTION GUIDELINES**

**COLOURS AVAILABLE** 

The disposable Penguin 1000 is a one piece, compact push and pull Safety Knife for light use. Complete with 'opposed slopes' at the blade exits and a blunt tape cutter, this is an economical, efficient cutter. Moulded in a Metal Detectable plastic with Stainless Steel blade and tape cutter.