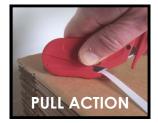

## **INSTRUCTION GUIDELINES**

**COLOURS AVAILABLE** 

The disposable Penguin 1000 is a one piece, compact push and pull Safety Knife for light use. Complete with 'opposed slopes' at the blade exits and a blunt tape cutter, this is an economical, efficient cutter. Moulded in a Metal Detectable plastic with Stainless Steel blade and tape cutter.