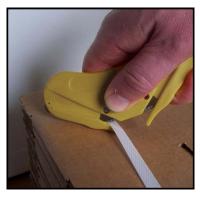

## **INSTRUCTION GUIDELINES**

**COLOURS AVAILABLE** 

The disposable Penguin 1000 is a one piece, compact push and pull Safety Knife for light use. Complete with 'opposed slopes' at the blade exits and a blunt tape cutter, this is an economical, efficient cutter. Moulded in a Metal Detectable plastic with Stainless Steel blade and tape cutter.

Tape

String / Cable Ties

Stretch/Shrink/Bubble Wrap

Cardboard

Strapping / Banding

Bags / Sacks

Distributed by:-

**BST Detectable Products Unit 7 Delta Court** Sky Business Park, Doncaster South Yorkshire, DN9 3GN, UK Tel: 01302 775208