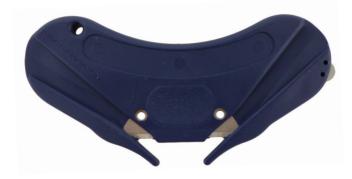

## **INSTRUCTION GUIDELINES**

**COLOURS AVAILABLE** 

The disposable Penguin 1000 is a one piece, compact push and pull Safety Knife for light use. Complete with 'opposed slopes' at the blade exits and a blunt tape cutter, this is an economical, efficient cutter. Moulded in a Metal Detectable plastic with Stainless Steel blade and tape cutter.