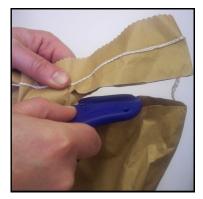

## **INSTRUCTION GUIDELINES**

**COLOURS AVAILABLE** 

The disposable Penguin 1000 is a one piece, compact push and pull Safety Knife for light use. Complete with 'opposed slopes' at the blade exits and a blunt tape cutter, this is an economical, efficient cutter. Moulded in a Metal Detectable plastic with Stainless Steel blade and tape cutter.

Tape

String / Cable Ties

Stretch/Shrink/Bubble Wrap

Cardboard

Strapping / Banding

Bags / Sacks

Distributed by:-

**BST Detectable Products Unit 7 Delta Court** Sky Business Park, Doncaster South Yorkshire, DN9 3GN, UK Tel: 01302 775208